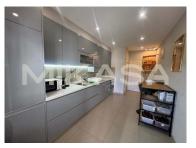

The kitchen has been completely renovated with a contemporary and functional design, equipped with quality materials and also with a practical pantry for support. The living room is large and includes a fireplace, perfect for creating a cozy atmosphere on cooler days.