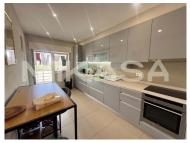

The kitchen has been completely renovated with a contemporary and functional design, equipped with quality materials and also with a practical pantry for support. The living room is large and includes a fireplace, perfect for creating a cozy atmosphere on cooler days.