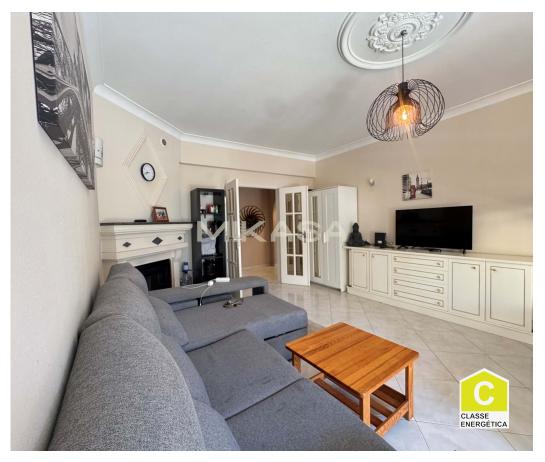

## 2 bedroom apartment in Lagos

Located on the first floor of a building without an elevator, the property stands out for its good areas and abundant natural light, which provides a warm and airy atmosphere.

The kitchen has been completely renovated with a contemporary and functional design, equipped with quality materials and also with a practical pantry for support. The living room is large and includes a fireplace, perfect for creating a cozy atmosphere on cooler days.