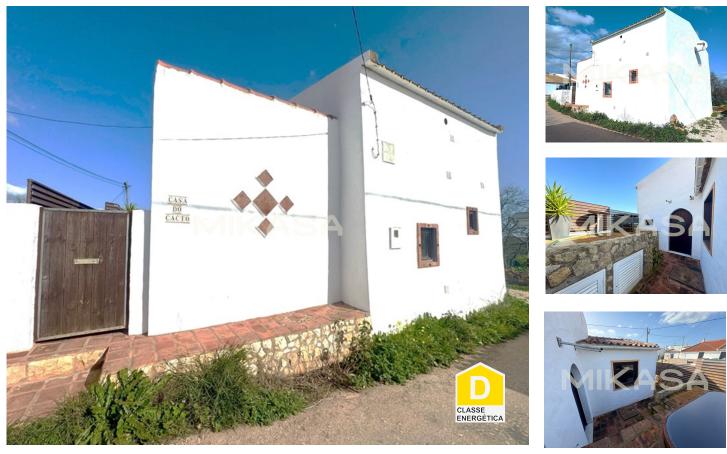

## **Rustic House in College - Bensafrim**

With a small outdoor patio where we have access to the water supply tank that is lined with stone and where you can place a table and chairs to enjoy good times outdoors, here we have access to the entrance of the house where we have a living room, kitchen, bathroom and a space that can be used as a cozy dining room, office or even bedroom.

At the top we have a mezzanine with two distinct spaces that can be used as a bedroom, office, closet or storage space. Its versatility leaves room for the owners' imagination to be put into practice and make this mezzanine an intimate and creative place.

This villa has the advantage of being just a few meters from the Onda service bus stop (Line 7) which provides the chance to travel to the entire municipality even if you do not have your own transport.

<sup>1</sup> (Call to national fixed network) | <sup>2</sup> (Call to national mobile network)

The site of the College is a more rural area of the municipality of Lagos, where daily life escapes the fast dynamics of living within the city, bringing peace and tranquility to its inhabitants.

The house is also located on the Via Algarviana route, which can be an excellent investment, if you want to transform this property into Local Accommodation, and the Via Algarviana is a route widely taken by both hikers and mountain bikers.