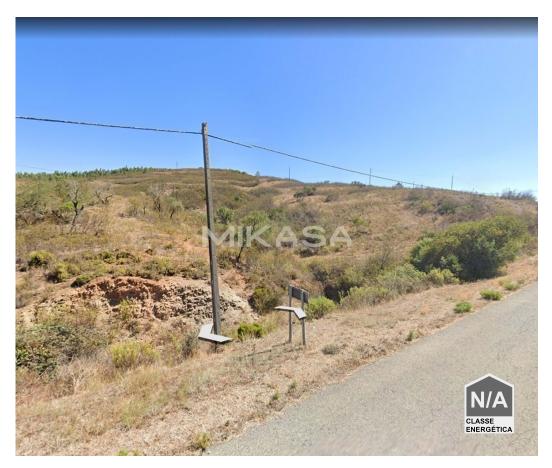

## **RUSTIC LAND WITH ROAD ACCESS**

This vast rustic plot of 8 hectares offers a unique opportunity for those looking for a versatile and productive space. With easy access from the tarmac road, the property has an excellent location and proximity to electrical distribution stations, making it feasible to install electricity.

Ideal for agricultural projects, this land has great potential for sustainable cultivation, orchards, or other agricultural activities.

In addition, there is a possible possibility of construction, subject to the favourable opinion of the municipality of Monchique and other competent entities, something that should be explored by potential buyers.