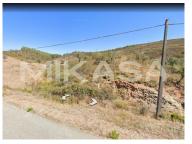

## **RUSTIC LAND WITH ROAD ACCESS**

This vast rustic plot of 8 hectares offers a unique opportunity for those looking for a versatile and productive space. With easy access from the tarmac road, the property has an excellent location and proximity to electrical distribution stations, making it feasible to install electricity.

Ideal for agricultural projects, this land has great potential for sustainable cultivation, orchards, or other agricultural activities.

In addition, there is a possible possibility of construction, subject to the favourable opinion of the municipality of Monchique and other competent entities, something that should be explored by potential buyers.