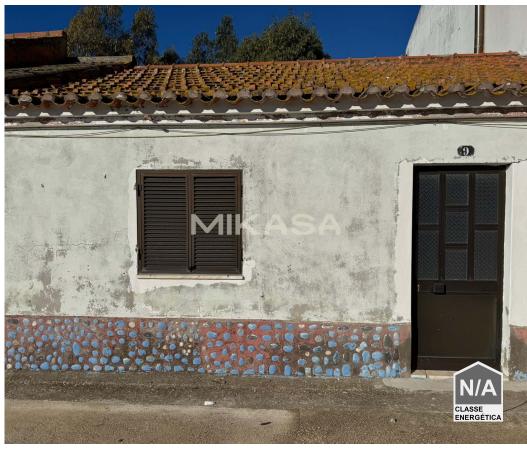

## Rehabilitation project with spectacular views over Aljezur

A unique character property of 86m2, full of potential and ready to be lovingly restored to its former glory. This charming single storey house is perfectly situated at the peak of the historic town of Aljezur, just a stone's throw from the iconic Aljezur Castle.

The property has two bedrooms, a living room, a storage room, the opportunity to create a kitchen and a bathroom. In addition, there is a west-facing patio, perfect for enjoying meals. This remarkable opportunity not only provides a blank canvas for your creative dreams, but also offers the chance to acquire the neighboring property, setting the stage for a grand project with breathtaking views. After the submission of a project proposal, there is the possibility of building three new villas on the agreed site, providing a strategic framework for future development. Embrace this moment to create your dream home or secure a rewarding investment in one of the