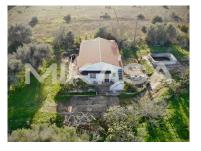

## Property in Monte Judeu with two houses for reconstruction/renovation

The property has two houses: one of them, with approximately 119 m², is in a state of ruin and represents an excellent project for reconstruction or expansion. The second house, of type T4 and 88 m², has the roof renovated, but needs internal remodeling, allowing you to customize the spaces according to the taste and needs of the new owner.