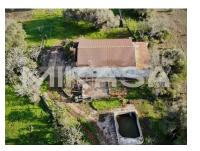

## Property in Monte Judeu with two houses for reconstruction/renovation

The property has two houses: one of them, with approximately 119 m², is in a state of ruin and represents an excellent project for reconstruction or expansion. The second house, of type T4 and 88 m², has the roof renovated, but needs internal remodeling, allowing you to customize the spaces according to the taste and needs of the new owner.

The land is adorned by several fruit trees, which add charm and potential for those who appreciate a natural and self-sufficient environment. The property also has a tank that was originally used as a swimming pool, and can be restored for the same purpose or adapted to other leisure or water storage functions.