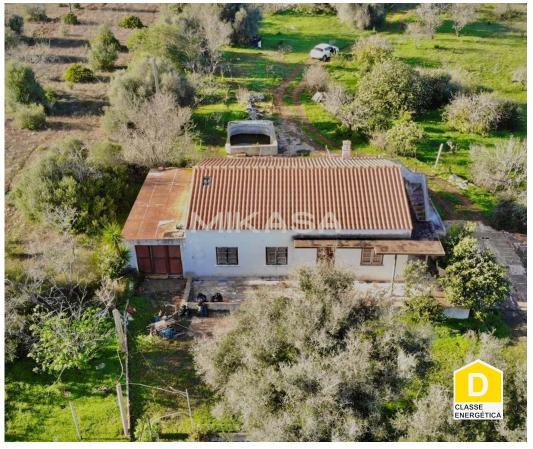

## Property in Monte Judeu with two houses for reconstruction/renovation

The property has two houses: one of them, with approximately 119 m², is in a state of ruin and represents an excellent project for reconstruction or expansion. The second house, of type T4 and 88 m², has the roof renovated, but needs internal remodeling, allowing you to customize the spaces according to the taste and needs of the new owner.

## **Property Features**

• Built year: 1951 • Energetic certification: D

Patricia Dias
Real Estate Consultant

+351 917 145 671 2 · +351 282 106 989 1

patricia.dias@mikasainvest.pt

T +351 282 106 989 <sup>1</sup> · T +351 935 632 925 <sup>2</sup> · E info@mikasainvest.pt Rua Vitor Costa e Silva, lote 30B, Loja E AMI 21077