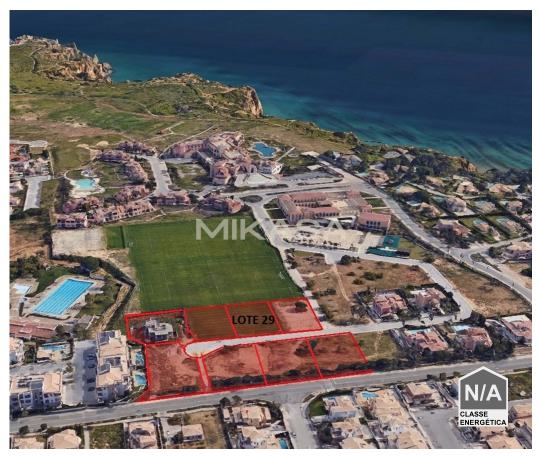

## Plot 29 for construction at Cascade Welness Resort

Located in one of the most beautiful areas of the city of Lagos, close to Canavial beach and Porto de Mós, we find this plot of 1200m2 with construction feasibility for a 200m2 villa (T3, 2 floors + basement).