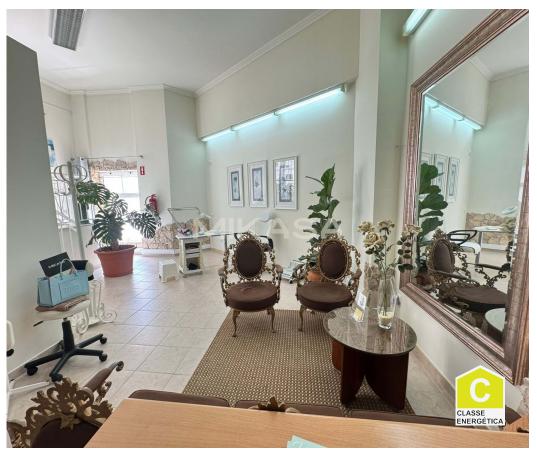

## São Gonçalo de Lagos - Commercial property

166,4
Area (m²)

**\$** 166,4

Land Area (m²)

295 000 €

(EUR €)

With a total area of about 166 m<sup>2</sup>, the space is currently divided into two distinct stores, each with its own entrance and façade, allowing for excellent visibility and accessibility for customers.

The structure of the stores is well maintained, with a versatile internal layout that can be adapted to different types of businesses.

In addition, the surrounding area offers several facilities, such as nearby parking, easy access to public transportation, and proximity to other commercial establishments, which makes the shopping experience even more convenient and attractive.