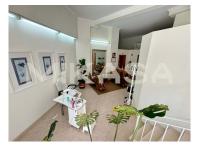

## São Gonçalo de Lagos - Commercial property

166,4
Area (m²)

**\$** 166,4

Land Area (m²)

295 000 €

(EUR €)

With a total area of about 166 m<sup>2</sup>, the space is currently divided into two distinct stores, each with its own entrance and façade, allowing for excellent visibility and accessibility for customers.

The structure of the stores is well maintained, with a versatile internal layout that can be adapted to different types of businesses.

In addition, the surrounding area offers several facilities, such as nearby parking, easy access to public transportation, and proximity to other commercial establishments, which makes the shopping experience even more convenient and attractive.