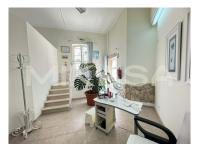

## São Gonçalo de Lagos - Commercial property

166,4
Area (m²)

**\$** 166,4

Land Area (m²)

295 000 €

(EUR €)

With a total area of about 166 m<sup>2</sup>, the space is currently divided into two distinct stores, each with its own entrance and façade, allowing for excellent visibility and accessibility for customers.

The structure of the stores is well maintained, with a versatile internal layout that can be adapted to different types of businesses.

In addition, the surrounding area offers several facilities, such as nearby parking, easy access to public transportation, and proximity to other commercial establishments, which makes the shopping experience even more convenient and attractive.