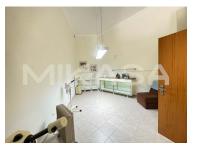

## São Gonçalo de Lagos - Commercial property

166,4
Area (m²)

**\$** 166,4

Land Area (m²)

295 000 €

(EUR €)

With a total area of about 166 m<sup>2</sup>, the space is currently divided into two distinct stores, each with its own entrance and façade, allowing for excellent visibility and accessibility for customers.

The structure of the stores is well maintained, with a versatile internal layout that can be adapted to different types of businesses.

In addition, the surrounding area offers several facilities, such as nearby parking, easy access to public transportation, and proximity to other commercial establishments, which makes the shopping experience even more convenient and attractive.