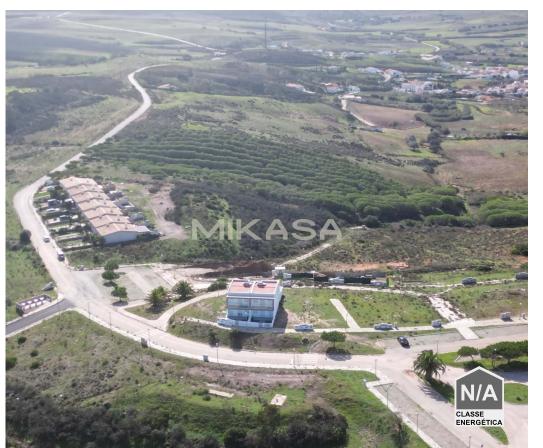

## Plot for construction of a house in Raposeira, Vila do Bispo

Plot for construction inserted in the Natural Park of Southwest Alentejo and Costa Vicentina, in the quiet area of Altos da Raposeira. The land, oriented to the South/West and with a total of 154m2, allows the construction of a two-storey villa - with a gross construction area of 118m2.

It is certainly one of the best located plots in the urbanization; due to its elevated positioning you can build a terrace at the top and enjoy a fantastic 360 degree panoramic view with the green of Nature around and the blue of the sea in the background.