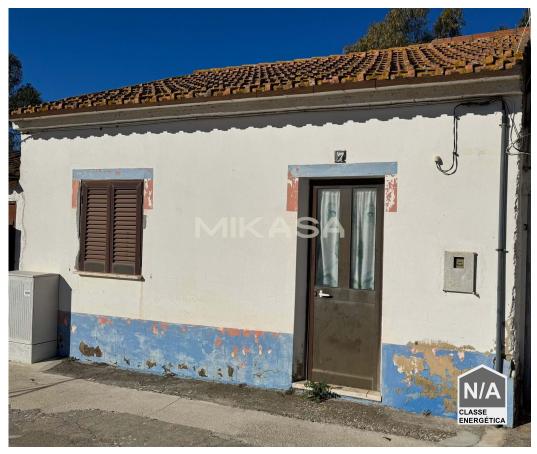

## Rehabilitation project with spectacular views over Aljezur

A short distance from Aljezur Castle, ready to be restored to its former glory. The house consists of a bedroom, a living room, a storage room, a space for a kitchen and bathroom and a west-facing patio for outdoor dining.

• Built year: 1951

· Views: Mountain views, Village view

Quiet Location

Uninterrupted views

· Solar orientation: East, West

**Kate Warren**Real Estate Consultant

+351 961 100 477 2 · +351 282 106 989 1

kate.warren@mikasainvest.pt