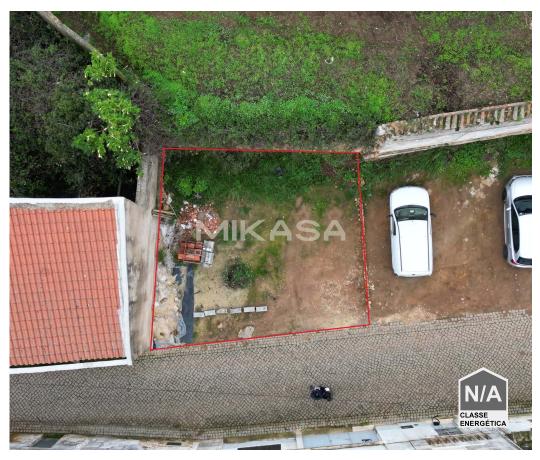

## Marmelete - Urban land

77,6

Area (m²)

Land Area (m²)

55 000 € (EUR €)

## **Urban plot in Marmelete**

Situated in the heart of Marmelete, this urban plot measuring 77.6 m2 presents an incredible opportunity to construct a stunning two-story property.

Boasting a prime location, it is conveniently just a short stroll away from the charming cafes and restaurants that Marmelete has to offer.

This urban land offers a privileged position, with the added convenience of readily available water, electricity, and public lighting. With all the necessary amenities in place, you can easily bring your