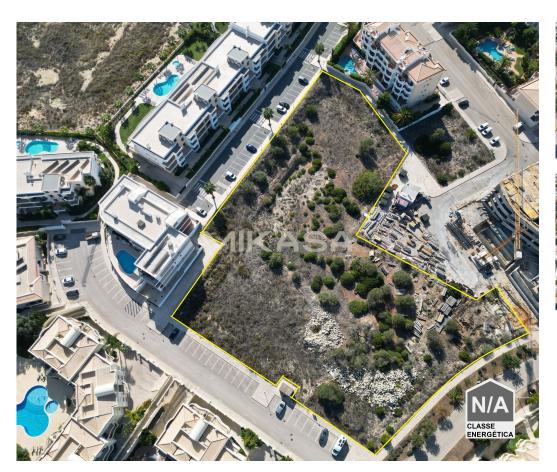

### Land in São Gonçalo de Lagos

#### L118

This plot of land is located in the center of Porto de Mós, in Lagos, offering a privileged location, creating a naturally charming and relaxing environment.

#### Land Area:

The plot of land covers an impressive total of 9,068 square meters, offering ample space to build a prominent residential and commercial development.