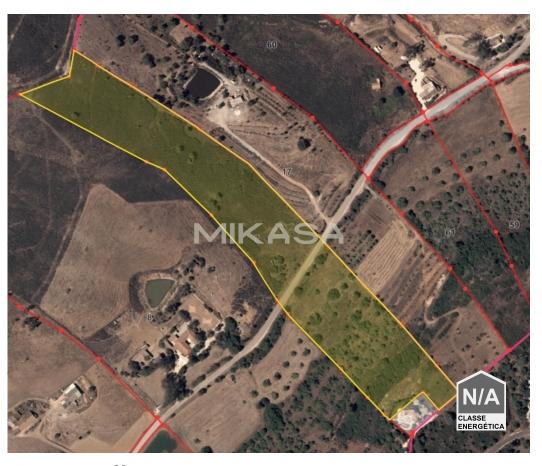

## Land in União das freguesias de Bensafrim e Barão de São João

Land with a total area of 34,460 m2, with an 80m2 ruin for reconstruction. With PIP approved, the villa can be increased to a maximum of 300m2 of single-story house, including swimming pool and terrace.

Located in Colinas Verdes and separated by road, this land offers its future owner the possibility of building their own permanent home and also developing an agricultural project, taking into account the size of the land. The slope is not very steep on most of the terrain. Electricity and water are easily accessible.