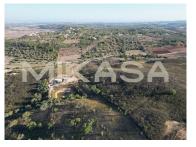

## Land in União das freguesias de Bensafrim e Barão de São João

Land with a total area of 34,460 m2, with an 80m2 ruin for reconstruction. With PIP approved, the villa can be increased to a maximum of 300m2 of single-story house, including swimming pool and terrace.

Located in Colinas Verdes and separated by road, this land offers its future owner the possibility of building their own permanent home and also developing an agricultural project, taking into account the size of the land. The slope is not very steep on most of the terrain. Electricity and water are easily accessible.

Colinas Verdes is a rural area in the municipality of Lagos, parish of Bensafrim and Barão de S. João, where you can find serenity and peace. Close to the Bravura dam and a short distance from Bensafrim and Barão S. João, you have access to various facilities such as: