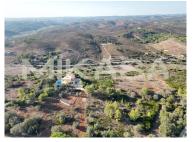

## Land in União das freguesias de Bensafrim e Barão de São João

Land with a total area of 34,460 m2, with an 80m2 ruin for reconstruction. With PIP approved, the villa can be increased to a maximum of 300m2 of single-story house, including swimming pool and terrace.

Located in Colinas Verdes and separated by road, this land offers its future owner the possibility of building their own permanent home and also developing an agricultural project, taking into account the size of the land. The slope is not very steep on most of the terrain. Electricity and water are easily accessible.

Colinas Verdes is a rural area in the municipality of Lagos, parish of Bensafrim and Barão de S. João, where you can find serenity and peace. Close to the Bravura dam and a short distance from Bensafrim and Barão S. João, you have access to various facilities such as: