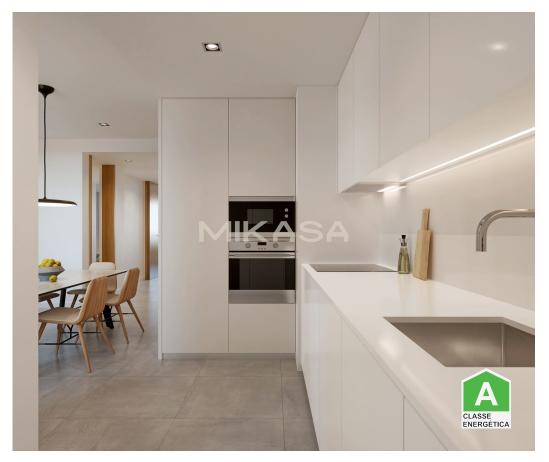

Scheduled for completion in 2025, "The Leaf" condominium has high quality apartments with contemporary and elegant design, with all the amenities of modern life: air conditioning, central vacuum system, video intercom, solar panels for hot water and double glazing with electric shutter system. In addition, the kitchens are fully equipped, the rooms are spacious and have large balconies.

## **Property Features**

· Washing machine

Refrigerator

• Equipped kitchen

• Built year: 2025

Solar orientation: East

- · Dishwashing machine
- Microwave

• Kitchen: Hob, Oven

• Energetic certification: A

Paulo Leonardo

+351 912 577 480 <sup>2</sup> · +351 282 106 989 <sup>1</sup>

paulo.leonardo@mikasainvest.pt

T +351 282 106 989 <sup>1</sup> · T +351 935 632 925 <sup>2</sup> · E info@mikasainvest.pt Rua Vitor Costa e Silva, lote 30B, Loja E AMI 21077