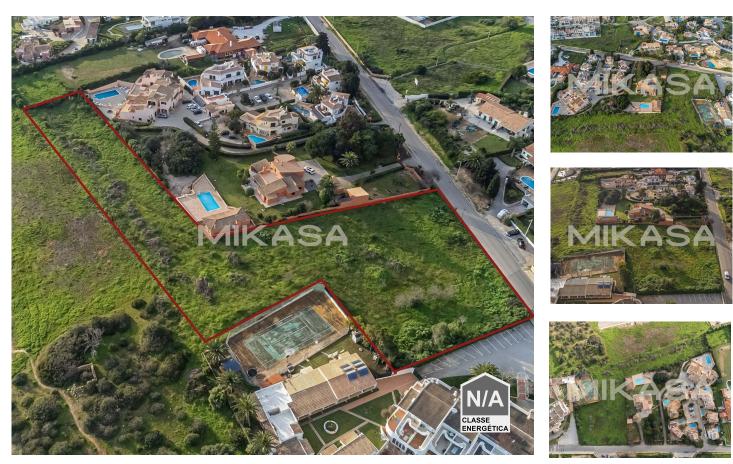

## Land in Luz

Land of 7.080m2, with sea view in one of the most beautiful areas in the municipality of Lagos, Montinhos da Luz.

Despite the changes to the PDM, this land has the possibility of construction, having already approved PIP (Pedido Informação Prévia) a subdivision of 9 plots, 7 of them with semi-detached construction, for each of them with a swimming pool, parking and base construction of 130m2, being possible of 2 floors above the ground level and 1 lower floor (basement). And 2 plots, with isolated buildings, one with a base of 200m2 and the other with 300m2, with the same characteristics as the previous ones, 2 floors above the ground level and 1 lower floor (basement).

Due to its location, this land is a very safe investment taking into account the construction conditions of the new proposal to amend the PDM of Lagos, which maintains the favorable decision.

Ana Martins