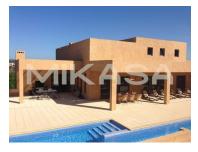

## Villa T5 in São Gonçalo de Lagos

This property is perfect for relaxed living and must be seen to fully appreciate all the modern design of clean lines, quality and features.

On the ground floor of the house, we find an entrance consisting of three leisure areas, on the same floor the equipped kitchen (Miele appliances) and three bedrooms (one of them with a closet) and a private bathroom. On the 1st floor there is a spacious bedroom with built-in wardrobe and large terrace.

Outside we find a completely fenced low-maintenance garden with an area of 4500 m2, a heated swimming pool with waterfall, electric gate and a terrace with barbecue.

**Patricia Dias** 

Real Estate Consultant