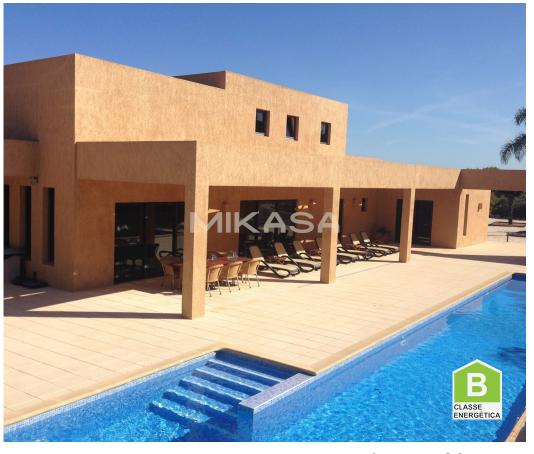

## Villa T5 in São Gonçalo de Lagos

This property is perfect for relaxed living and must be seen to fully appreciate all the modern design of clean lines, quality and features.

On the ground floor of the house, we find an entrance consisting of three leisure areas, on the same floor the equipped kitchen (Miele appliances) and three bedrooms (one of them with a closet) and a private bathroom. On the 1st floor there is a spacious bedroom with built-in wardrobe and large terrace.

Outside we find a completely fenced low-maintenance garden with an area of 4500 m2, a heated swimming pool with waterfall, electric gate and a terrace with barbecue.

**Patricia Dias** 

Real Estate Consultant

## **Property Features**

• Underfloor • Pool

• Garage • Built year: 2007

• Energetic certification: B

Patricia Dias
Real Estate Consultant

+351 917 145 671 2 · +351 282 106 989 1

patricia.dias@mikasainvest.pt