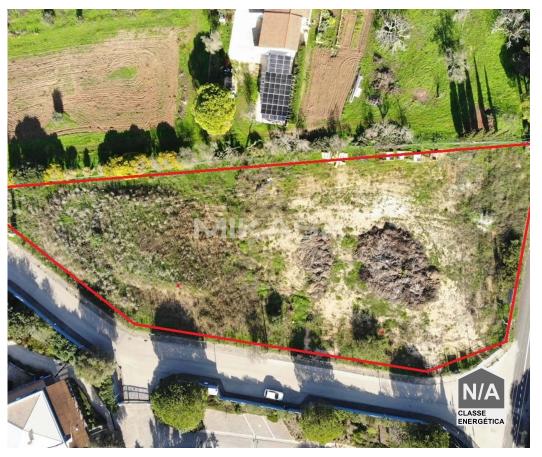

## **Building land in Ferrel, Luz**

The topography of the land is favorable for buildings and has potential for the implementation of a garden, leisure areas and parking.

In addition to residential use, the site also allows the construction of a commercial establishment, such as a restaurant, bar, gym or health club, expanding the possibilities for ventures in the leisure and wellness sector. The strategic location offers easy access to main thoroughfares, which makes it easy to attract customers and residents. The project can include outdoor areas, parking, and modern structures to provide comfort and functionality.

This land offers flexibility for both residential and commercial development, standing out as an excellent opportunity for a multifunctional investment.

Patricia Dias
Real Estate Consultant

+351 917 145 671 2 · +351 282 106 989 1