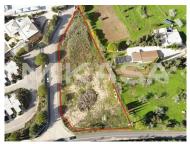

## **Building land in Ferrel, Luz**

The topography of the land is favorable for buildings and has potential for the implementation of a garden, leisure areas and parking.

In addition to residential use, the site also allows the construction of a commercial establishment, such as a restaurant, bar, gym or health club, expanding the possibilities for ventures in the leisure and wellness sector. The strategic location offers easy access to main thoroughfares, which makes it easy to attract customers and residents. The project can include outdoor areas, parking, and modern structures to provide comfort and functionality.

This land offers flexibility for both residential and commercial development, standing out as an excellent opportunity for a multifunctional investment.

Patricia Dias
Real Estate Consultant

+351 917 145 671 2 · +351 282 106 989 1